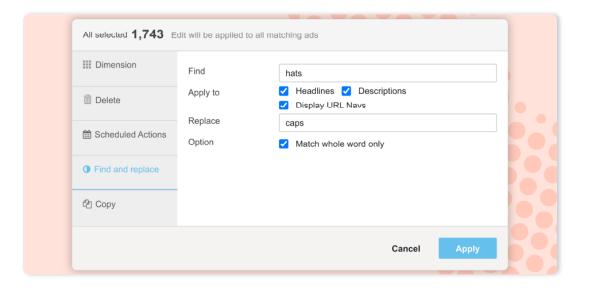

### **Find and Replace**

The Find and Replace feature is also available as a standalone tool, allowing you to quickly make changes to your ads without editing each one individually or dealing with downloading and uploading bulk files. Instead, simply input the text you'd like to find and the text you'd like to replace, then MarinOne will handle the rest. When managing large campaigns with many different assets, such as RSAs, Find and Replace can be a big time saver.